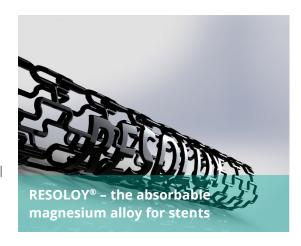

"Our customers rely on the high quality that characterizes our production of medical components. Now you can benefit from rapid delivery of prototypes as well," emphasizes the owner, Dr. Clemens Meyer-Kobbe. At COMPAMED 2017 MeKo will present innovations in resorbable materials and semi-finished components as well.

## **MeKo Laser Material Processing**

MeKo is a global ISO-certified contract manufacturer specialized in laser material processing for the medical industry. The company has about 25 years of experience, particularly in the field of laser cutting of stents, heart valve frames and other medical products made of metal (NiTi, 316LVM, L605) or bioresorbable materials (Mg, polymers). MeKo offers a variety of finishing processes such as electropolishing processes, annealing and mechanic processing.